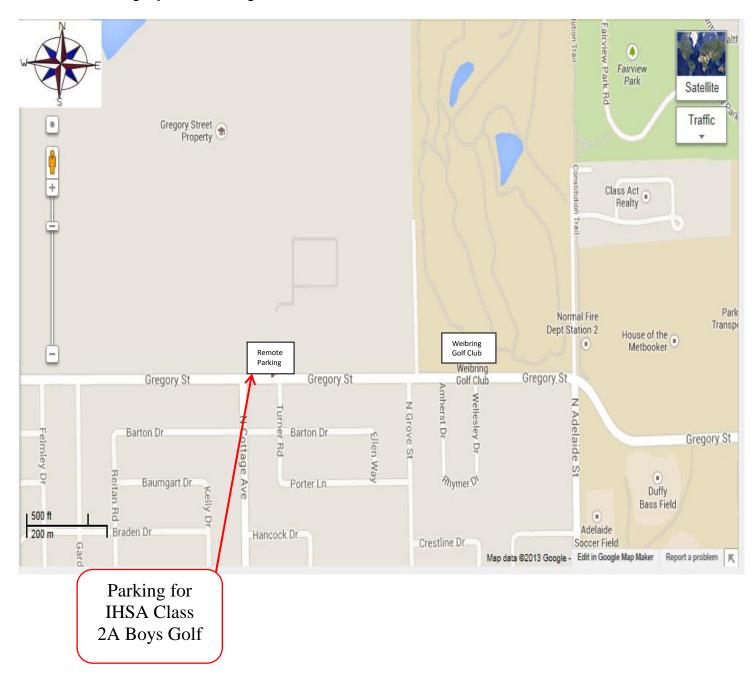

## IHSA Boys' Golf State Finals Class 2A – Weibring Golf Club, Illinois State University Parking Information

The Weibring Golf Club has again created a parking area for fans attending this year's tournament. The area is located just west of the golf course on Gregory Street. A shuttle service will be available to transport fans back to the clubhouse and various locations throughout the course. Fans approaching the Weibring Golf Club from Main Street should continue past the golf course to the remote lot. This lot is virtually right on the course, and we think will be a benefit to your fans. The parking areas located adjacent to the clubhouse and the university residence driveway will be reserved for vehicles with the appropriate parking credentials. There is limited street parking on Gregory Street west of the West Entrance to the golf course. Fans are reminded that street parking must be done legally; otherwise guests will be ticketed or towed.